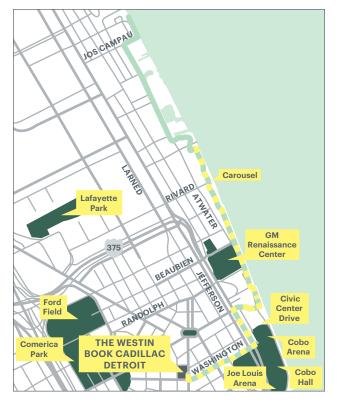

#### 3-MILE ROUTE

- Exit The Westin and turn left on Washington Boulevard. Follow Washington Blvd. to Jefferson Avenue. Turn left onto Jefferson Ave.
- Turn right at the Hart Plaza sign, at the foot of Woodward Avenue, and head to the Detroit River through Hart Plaza. Go down the stairs and turn left onto the path that runs along the river.
- Continue on the Detroit Riverwalk past the carousel and marshlands.
- 4. Circle around on the sidewalk at the end of the marshlands and retrace your steps to The Westin.

### 5-MILE ROUTE

- Exit The Westin and turn left on Washington Boulevard. Follow Washington Blvd. to Jefferson Avenue. Turn left onto Jefferson Ave.
- Turn right at the Hart Plaza sign, at the foot of Woodward Avenue, and head to the Detroit River through Hart Plaza. Go down the stairs and turn left onto the path that runs along the river.
- 3. Continue on the Detroit Riverwalk past the marshlands and go up and over the hill that leads to Atwater Street.
- 4. Turn right on Atwater Street and continue to Jos Campau Street.
- 5. Turn right on Jos Campau Street and turn left at the Riverwalk.
- 6. Turn around at the Roberts RiverWalk Hotel and Residence and retrace your steps to The Westin.